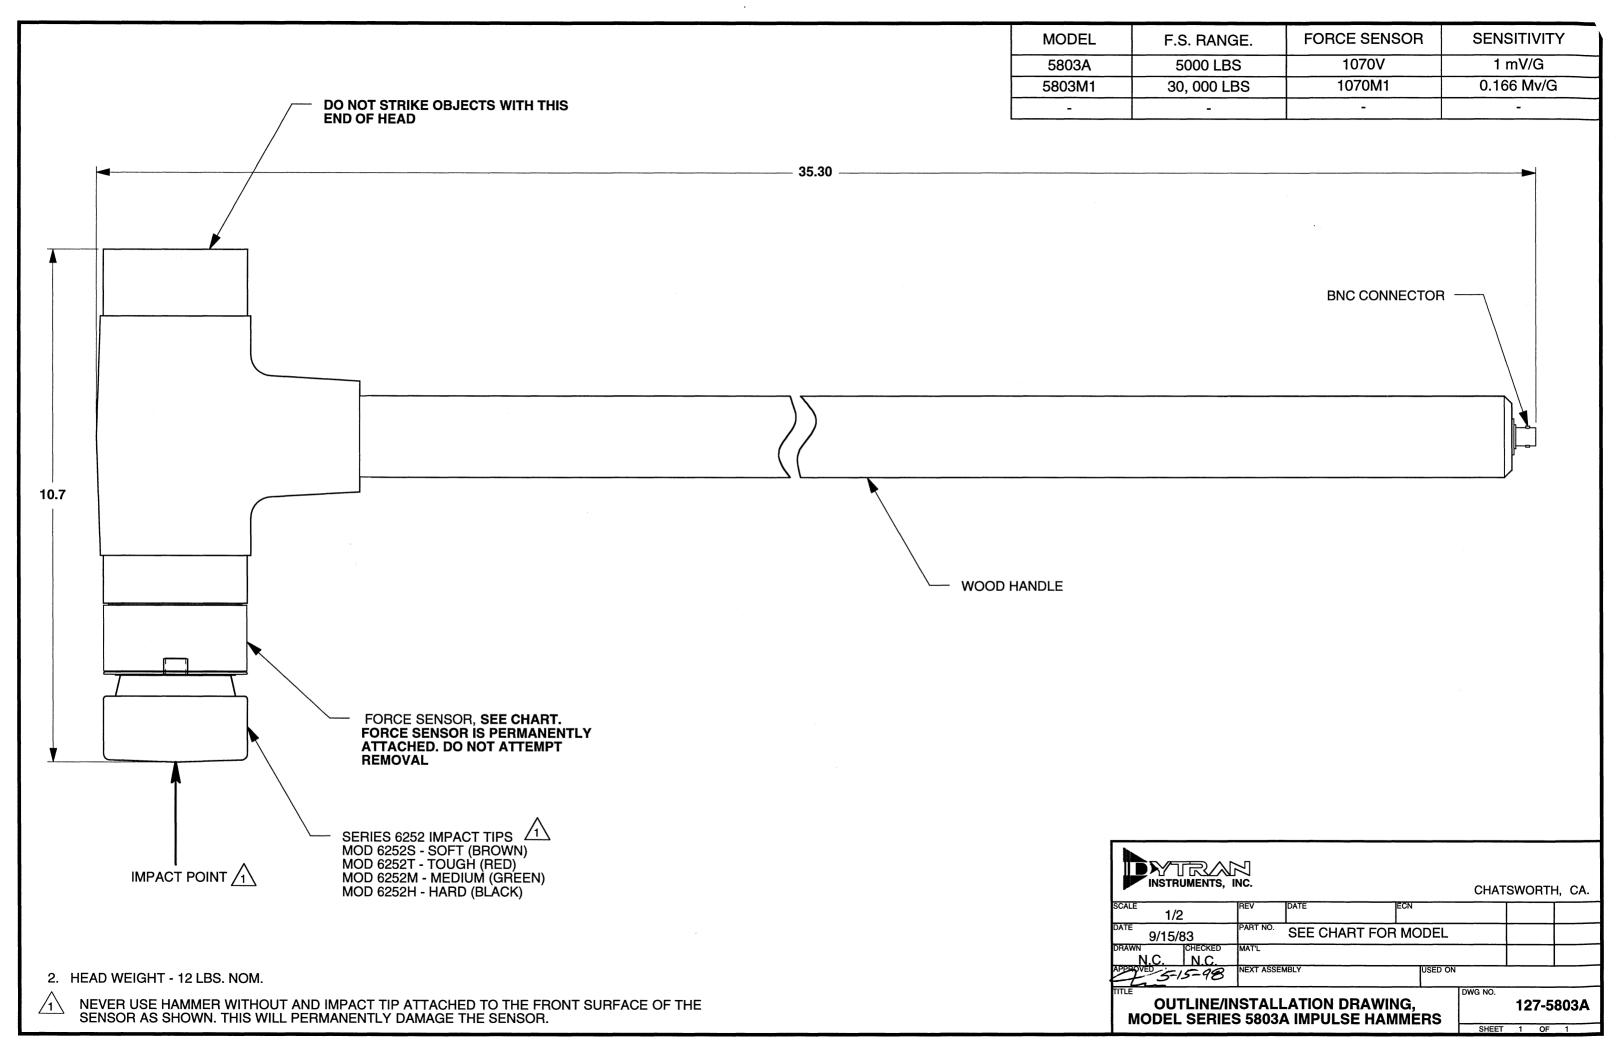

## **SPECIFICATIONS MODEL 5803A 12-POUND IMPULSE HAMMER**

| SPECIFICATION                                             | VALUE                                    | UNITS             |
|-----------------------------------------------------------|------------------------------------------|-------------------|
| RANGE, NOMINAL FOR +5 VOLTS OUT                           | 5000                                     | LBS               |
| SENSITIVITY, ±10%                                         | 1.0                                      | mV/LB             |
| MAXIMUM INPUT                                             | 10,000                                   | LBS               |
| STIFFNESS, FORCE SENSOR                                   | 110                                      | LB/μ IN           |
| RESONANT FREQUENCY, SENSOR WITH NO IMPACT CAP             | 75                                       | kHz               |
| LINEARITY                                                 | +/- 2                                    | % FS              |
| F.S. OUTPUT                                               | +5                                       | VOLTS             |
| OUTPUT IMPEDANCE, NOM                                     | 100                                      | OHMS              |
| VOLTAGE BIAS, INTEGRAL AMPLIFIER                          | +11                                      | VDC               |
| INPUT CURRENT RANGE [1]                                   | 2 to 20                                  | mA                |
| COMPLIANCE (SUPPLY) VOLTAGE RANGE [1]                     | +18 to +30                               | VOLTS DC          |
| MATERIAL FORCE SENSOR HAMMER HEAD HANDLE IMPACT TIPS, ALL | 17-4 PH<br>STEEL<br>WOOD<br>POLYURETHANE | ST. STEEL<br>CAST |
| WEIGHT, HEAD WITH FORCE SENSOR                            | 12                                       | POUNDS            |
| CONNECTOR, AT END OF HANDLE                               | BNC                                      | JACK              |

ACCESSORIES SUPPLIED: (1) 6252T IMPACT TIP, TOUGH, RED (1) 6252S IMPACT TIP, SOFT, BROWN

ACCESSORIES AVAILABLE: 6252H IMPACT TIP, HARD, BLACK 6252M IMPACT TIP, MEDIUM, GREEN

REV B, ECN9708, 03/06/13

<sup>[1]</sup> Supply power from constant current source power sources only. Do not use with power supply without current limiting, 20 mA maximum. To do so will destroy built-in amplifier.