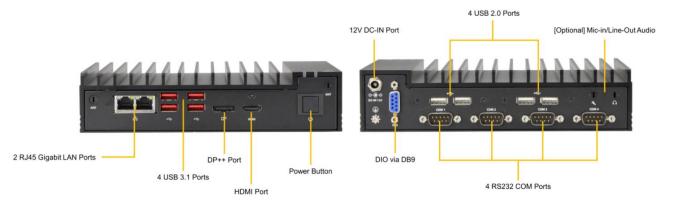

| Processor   | Intel <sup>®</sup> Celeron 4305UE 2.0 GHz      |
|-------------|------------------------------------------------|
| Memory      | 8 GB DDR4 SODIMM                               |
| Storage     | 256 GB M.2 SSD                                 |
| Extension   | 3 x M.2 B/E/M Key,<br>(M Key reserved for SSD) |
| Environment | Opereting temperature 0+50 °C                  |
| Dimensions  | 195 x 151 x 44 mm                              |

| USB         | 4 x USB 3.1 Gen2, 4 x USB 2.0                                           |
|-------------|-------------------------------------------------------------------------|
| COM         | 2 x RS232, 2 x RS232/422/485                                            |
| LAN         | 2 x 10/100/1000 Mbit/s                                                  |
| Display     | 1 x HDMI, 1 x DisplayPort                                               |
| Others      | Digital IO (DB9)                                                        |
| Power input | External 60W 12Vdc power supply with lockable connector, EU power cord. |