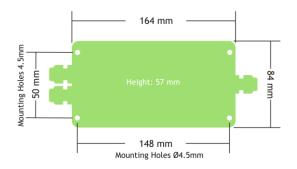

|
|---------------------------------|-------------|
| Power supply voltage            | 9 to 32 Vdc |
| Supply current at 12V (typical) | 100 mA      |

| Radio           |                |
|-----------------|----------------|
| Radio type      | Licence exempt |
|                 | transceiver    |
| Radio frequency | 2.4 GHz        |
| Transmit power  | 10 mW          |
| Range           | Up to 800 m    |

| Environmental                       |              |
|-------------------------------------|--------------|
| Operating temperature range         | -20 to 55 °C |
| Storage temperature range           | -40 to 85 °C |
| Maximum humidity                    | 95% non-     |
|                                     | condensing   |
| IP rating (excluding USB connector) | IP67/Nema4   |





### T24-GW1

Wireless gateway with Modbus and ASCII serial output in IP67 enclosure

**Mantracourt Electronics Ltd** The Drive, Farringdon

Exeter, Devon, UK EX5 2JB

Tel: +44 (0)1395 232020 Email: sales@mantracourt.com













ME

mantracourt.com