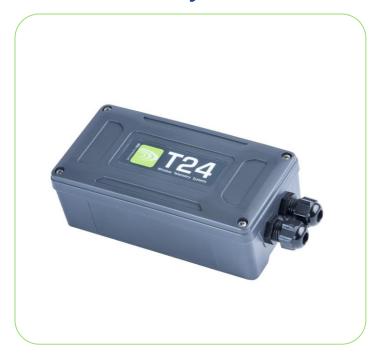

## Introduction

The T24-GW1 is a gateway that provides a standard serial interface to gather data from up to 100 transmitter modules in a T24 telemetry system using either the Modbus RTU protocol or a simple ASCII protocol.

### T24-GW1

Wireless gateway with Modbus and ASCII serial output in IP67 enclosure

**Mantracourt Electronics Ltd** The Drive, Farringdon

Exeter, Devon, UK EX5 2JB

Tel: +44 (0)1395 232020 Email: sales@mantracourt.com