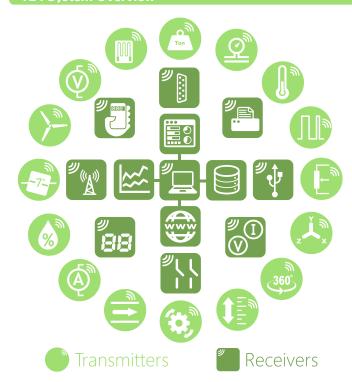

The data sent by transmitter modules can be utilised by multiple receivers such as displays, handheld readers, analogue outputs, relay modules and computer interfaces. Receivers support common industrial power supplies and are available in robust IP rated enclosures with internal antennas optimised to give outstanding coverage.

### T24 System Overview

T24 Wireless Telemetry Sensor System is a modular wireless solution for industrial sensor applications.

High accuracy, high quality measurement is interfaced with simple yet powerful configuration and monitoring software.