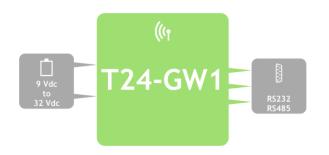

## Introduction

The T24-GW1 is a gateway that provides a standard serial interface to gather data from up to 100 transmitter modules in a T24 telemetry system using either the Modbus RTU protocol or a simple ASCII protocol.

The T24-GW1 supports RS232 and RS485 connectivity. Some simple commands are available to wake, sleep, and keep awake T24 transmitter modules.

The T24 Toolkit software offers a fast and simple way to configure the gateway module.

| Power Supply                    |             |
|---------------------------------|-------------|
| Power supply voltage            | 9 to 32 Vdc |
| Supply current at 12V (typical) | 100 mA      |

| Radio           |                |
|-----------------|----------------|
| Radio type      | Licence exempt |
|                 | transceiver    |
| Radio frequency | 2.4 GHz        |
| Transmit power  | 10 mW          |
| Range           | Up to 800 m    |