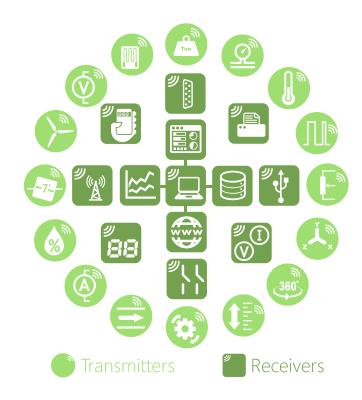

The data sent by transmitter modules can be utilised by multiple receivers such as displays, handheld readers, analogue outputs, relay modules and computer interfaces. Receivers support common industrial power supplies and are available in robust IP rated enclosures with internal antennas optimised to give outstanding coverage.

### **T24 System Overview**

T24 Wireless Telemetry Sensor System is a modular wireless solution for industrial sensor applications.

High accuracy, high quality measurement is interfaced with simple yet powerful configuration and monitoring software.