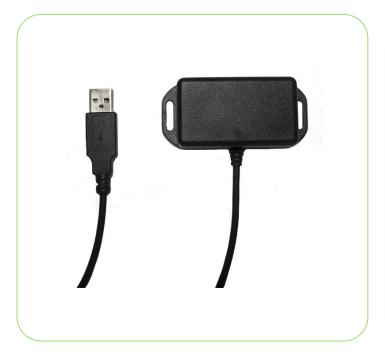

### Introduction

The T24-BSu is one of a range of base stations that are required for configuration and calibration of the T24 modular telemetry system. Base stations can also be used for data collection systems by making available the T24 wireless transmitter data over the USB interface.

The T24-BSu is housed in an IP50 enclosure.

On Windows PCs the free T24 Toolkit is used to configure and calibrate the T24 modular telemetry system while the free T24 logging and visualisation software allows monitoring and data collection.