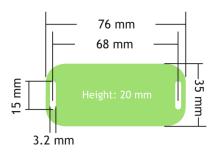

The T24-BSu is housed in an IP50 enclosure.

On Windows PCs the free T24 Toolkit is used to configure and calibrate the T24 modular telemetry system while the free T24 logging and visualisation software allows monitoring and data collection.