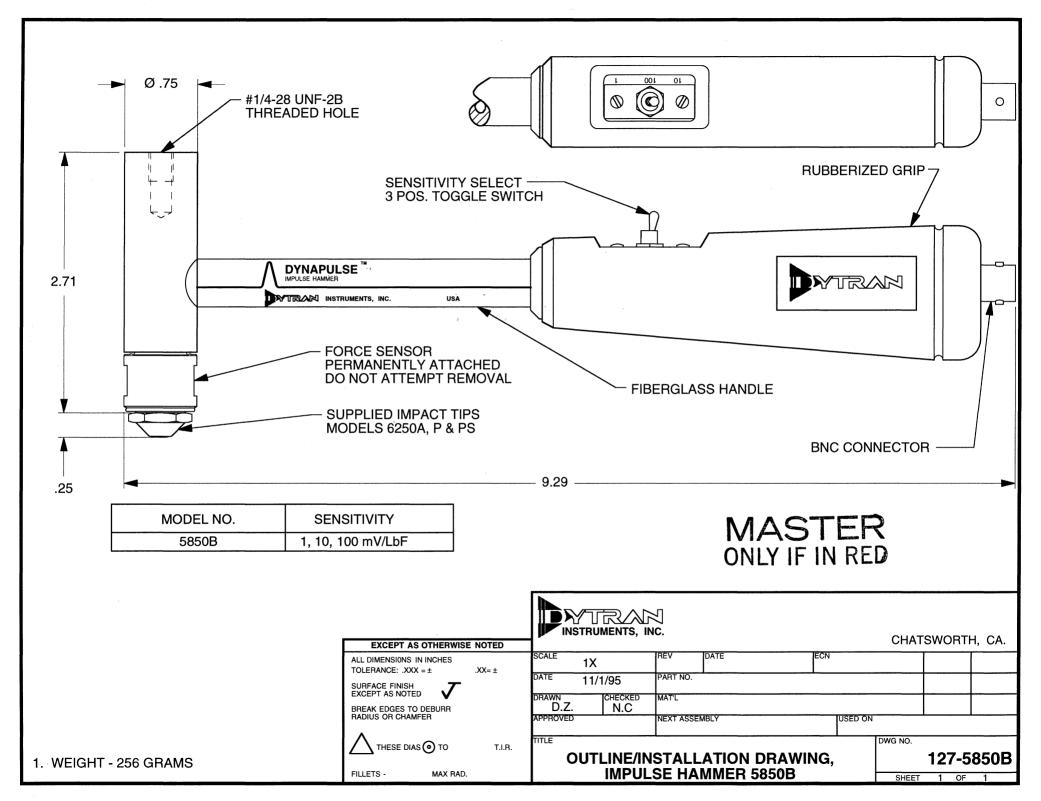

## SPECIFICATIONS, MODEL 5850B THREE-RANGE IMPULSE HAMMER

| SPECIFICATION                     |      | VALUE      |                       | <u>UNITS</u> |
|-----------------------------------|------|------------|-----------------------|--------------|
| SWITCH POSITION                   | 100  | 10         | 1                     |              |
| RANGE (for +5V out)               | 50   | 500        | 5000                  | Lbs F        |
| SENSITIVITY, ±10%                 | 100  | 10         | 1                     | mV/Lb        |
| MAXIMUM INPUT FORCE               | 1000 | 6000       | 8000                  | Lbs F        |
| DISCHARGE TIME CONSTANT           | 15   | 150        | 1500                  | Sec          |
| COMMON SPECIFICATIONS, ALL RANGES |      |            |                       |              |
| STIFFNESS, SENSOR                 |      | 11.4       |                       | Lbs F/μ in.  |
| RESONANT FREQUENCY                |      | >75        |                       | kHz          |
| LINEARITY                         |      | ±1         |                       | %FS          |
| OUTPUT IMPEDANCE, MAX             |      | 100        |                       | Ohms         |
| VOLTAGE BIAS                      |      | +7.5 to    | ) +12                 | VDC          |
| SUPPLY (COMPLIANCE) VOLTAGE RANGE |      | +18 to +30 |                       | VDC          |
| SUPPLY CURRENT RANGE              |      | 2 TO 20    |                       | mA           |
| MATERIAL, HEAD/HANDLE             |      |            | ILESS STEEL/FIBERGLAS |              |
| WEIGHT, HEAD                      |      | 150/5.     | 3                     | Grams/Ounces |
| WEIGHT, TOTAL                     |      | 275/9.     | 7                     | Grams/Ounces |
| CONNECTOR, MODEL 5850B            |      | BNC J      | ACK, COAXIAL          |              |

## ACCESSORIES SUPPLIED WITH BASIC HAMMER:

1 EA. IMPACT TIP, MODEL 6250A (ALUMINUM), (1) MODEL 6250P (HARD PLASTIC) AND 6250PS, (SOFT PLASTIC)

ACCESSORIES SUPPLIED WITH HAMMER KITS HB5850A & B AND HL5850A & B: ABOVE 3 TIPS PLUS (2) HEAD EXTENDERS, 6270S1 AND 6270S2