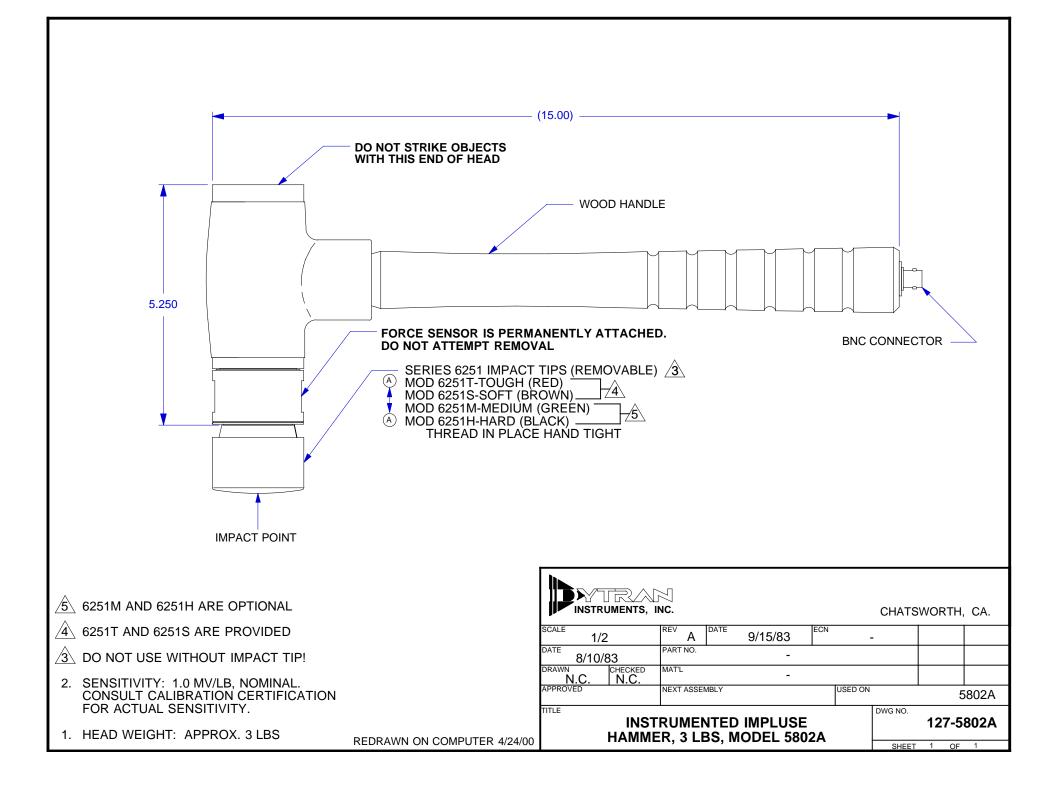

## SPECIFICATIONS MODEL 5802A 3-POUND IMPULSE HAMMER

| SPECIFICATION                                                                               | VALUE                                    | UNITS             |
|---------------------------------------------------------------------------------------------|------------------------------------------|-------------------|
| RANGE, NOMINAL FOR +5 VOLTS OUT                                                             | 5000                                     | LBS               |
| SENSITIVITY, ± 10%                                                                          | 1.0                                      | mV/LB             |
| MAXIMUM INPUT                                                                               | 10,000                                   | LBS               |
| STIFFNESS, FORCE SENSOR                                                                     | 42                                       | LB/μ IN           |
| RESONANT FREQUENCY, SENSOR WITH NO IMPACT CAP                                               | 75                                       | kHz               |
| LINEARITY                                                                                   | +/- 2                                    | % FS              |
| F.S. OUTPUT                                                                                 | +5                                       | VOLTS             |
| OUTPUT IMPEDANCE, NOM                                                                       | 100                                      | OHMS              |
| VOLTAGE BIAS, INTEGRAL AMPLIFIER                                                            | +7.5 TO +9.5                             | VDC               |
| INPUT CURRENT RANGE [1]                                                                     | 2 to 20                                  | mA                |
| COMPLIANCE (SUPPLY) VOLTAGE RANGE [1]                                                       | +18 to +30                               | VOLTS DC          |
| MATERIAL<br>FORCE SENSOR<br>HAMMER HEAD<br>HANDLE<br>IMPACT TIPS, ALL                       | 17-4 PH<br>STEEL<br>WOOD<br>POLYURETHANE | ST. STEEL<br>CAST |
| WEIGHT, HEAD WITH FORCE SENSOR                                                              | 3                                        | POUNDS            |
| CONNECTOR, AT END OF HANDLE                                                                 | BNC                                      | JACK              |
| ACCESSORIES SUPPLIED: (1) 6251T IMPACT TIP, TOUGH, RED<br>(1) 6251S IMPACT TIP, SOFT, BROWN |                                          |                   |

ACCESSORIES AVAILABLE: 6251H IMPACT TIP, HARD, BLACK 6251M IMPACT TIP, MEDIUM, GREEN

[1] Supply power from constant current source power sources only. Do not use with power supply without current limiting, 20 mA maximum. To do so will destroy built-in amplifier.