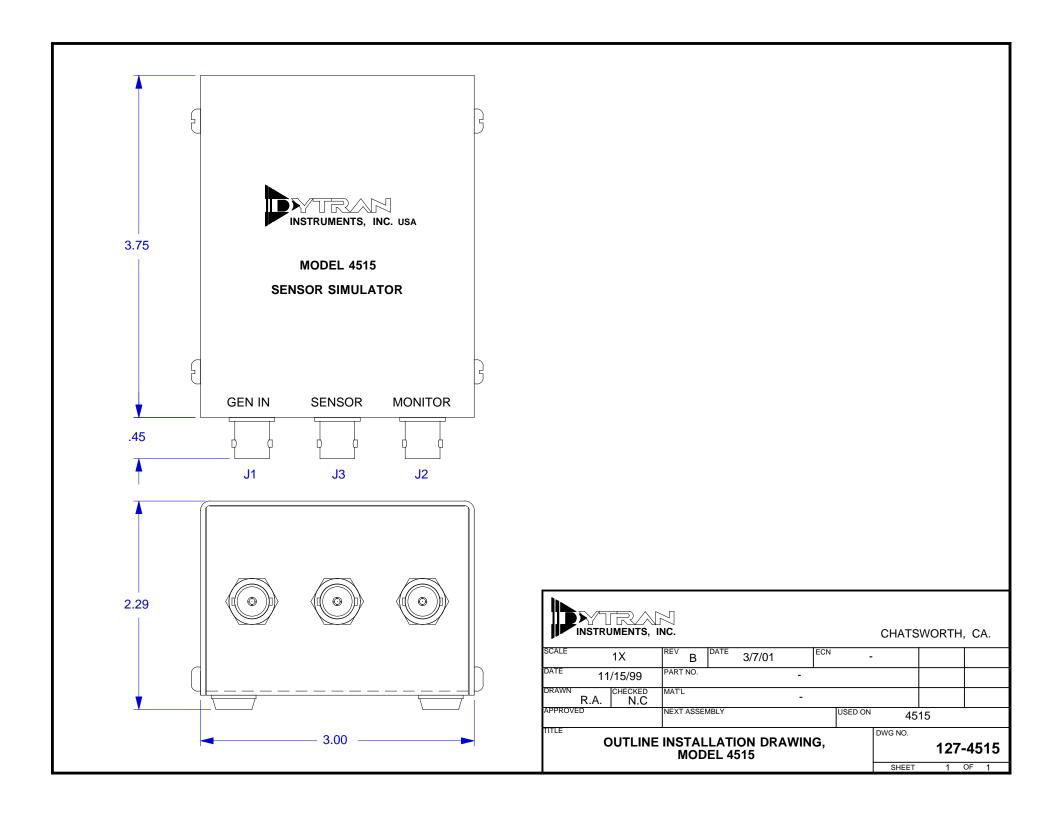

## SPECIFICATIONS MODEL 4515 SENSOR SIMULATOR

| SPECIFICATIONS                                                         | VALUE                                                           | UNITS              |
|------------------------------------------------------------------------|-----------------------------------------------------------------|--------------------|
| SENSOR DRIVE CURRENT ACCEPTANCE RANGE                                  | 2 to 20                                                         | mA                 |
| COMPLIANCE (SUPPLY) VOLTAGE (Supplied by LIVM powwre unit) +_18 to +24 |                                                                 | VDC                |
| VOLTAGE GAIN                                                           | 1                                                               | UNITY              |
| INPUT SIGNAL COUPLING CAPACITOR                                        | 1.0                                                             | uF                 |
| OUTPUT DE-COUPLING CAPACITOR                                           | 10                                                              | μF                 |
| OUTPUT PULLDOWN RESISTOR                                               | 1                                                               | MEGOHM             |
| COUPLING TIME CONSTANT, NO LOAD<br>W/1 MEGOHM LOAD                     | 10<br>1                                                         | SECONDS<br>SECONDS |
| LOWER -3db FREQUENCY, NO LOAD<br>W/1 MEGOHM LOAD                       | .016<br>.03                                                     | Hz<br>Hz           |
| HIGH FREQUENCY RESPONSE:                                               | DETERMINED BY SENSOR, CABLE LENGTH<br>AND SENSOR DRIVE CURRENT. |                    |
| SENSOR CONNECTOR, FRONT PANEL,                                         | BNC                                                             | JACK               |
| OUTPUT CONNECTOR, FRONT PANEL                                          | BNC                                                             | JACK               |
| MONITOR JACK FRONT PANEL                                               | BNC                                                             | JACK               |
| SIZE, H x W x D [2]                                                    | 1.57 x 3.75 x 3.33                                              | IN                 |
| WEIGHT                                                                 | 3.88/110                                                        | OZ/GRAMS           |