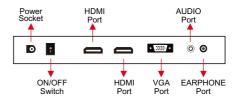

#### Specifications

| DISPLAY                                                                           | Max Resolution1280×800Aspect Ratio16:10Pixel Pitch0.1659×0Viewing Angle85/85/85/Contrast Ratio1300 : 1Brightness350cd/m²Response Time25msDisplay Area (mm)216.96×1 | 0.1659×0.1659<br>85/85/85/85<br>1300 : 1<br>350cd/m² | ON-SCREEN DISPLAY LANGUAGES      |                                                                              | English, French, German, Italian, Polish,<br>Russian, Simplified Chinese, Spanish,<br>Turkish, Arabic, Japanese,<br>Traditional Chinese etc.<br>Portrait & Landscape |
|-----------------------------------------------------------------------------------|--------------------------------------------------------------------------------------------------------------------------------------------------------------------|------------------------------------------------------|----------------------------------|------------------------------------------------------------------------------|----------------------------------------------------------------------------------------------------------------------------------------------------------------------|
|                                                                                   |                                                                                                                                                                    |                                                      |                                  |                                                                              |                                                                                                                                                                      |
|                                                                                   |                                                                                                                                                                    |                                                      | 241.86×161.6×5.2mm               | SOUND                                                                        | Built-in Speakers                                                                                                                                                    |
|                                                                                   |                                                                                                                                                                    | 6                                                    | DIMENSION & WEIGHT               | Machine Size<br>Machine Weight                                               | 277.5x33x196.5mm<br>0.9KG                                                                                                                                            |
|                                                                                   |                                                                                                                                                                    | INTERFACE                                            |                                  | 2*HDMI input<br>1*PC-RGB(VGA) input<br>1*PC-Audio input<br>1*Earphine output |                                                                                                                                                                      |
| 1*DC input<br>PC-VGA Up to 1920x1080@60Hz<br>HDMI 480i,480p,720i,720p,1080i,1080p | OTHER                                                                                                                                                              |                                                      | Regulatory Approvals<br>Warranty | CE, FCC, ROHS, HDMI certificates<br>1 year warranty                          |                                                                                                                                                                      |
| Switch                                                                            | Power on/off                                                                                                                                                       |                                                      | ACCESSORIES                      | Remote Control                                                               | x1 (DC adaptor/ DC cable)                                                                                                                                            |
| DESIGN                                                                            | Color<br>Wall Mount                                                                                                                                                | Matte Black<br>VESA (75X75MM)                        |                                  | Power Supply<br>User's Manual                                                |                                                                                                                                                                      |