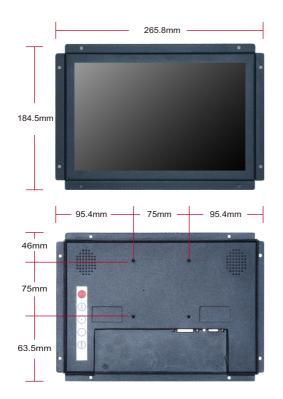

#### Key Features:

- 10.1 inch LCD Monitor
- 1280x800 resolution
- 85/85/85/85 viewing angle
- VGA/HDMI inputs
- 7-24 hours operation
- Standard 75x75MM Vesa Holes
- 2 High Quality Speakers
- PCAP Touch options

#### Specifications

| DISPLAY                                                                           | Max Resolution1280×800Aspect Ratio16:10Pixel Pitch0.1659×0Viewing Angle85/85/85/Contrast Ratio1300 : 1Brightness350cd/m²Response Time25msDisplay Area (mm)216.96×1 | 0.1659×0.1659<br>85/85/85/85<br>1300 : 1<br>350cd/m² | ON-SCREEN DISPLAY LANGUAGES      |                                                                              | English, French, German, Italian, Polish,<br>Russian, Simplified Chinese, Spanish,<br>Turkish, Arabic, Japanese,<br>Traditional Chinese etc.<br>Portrait & Landscape |
|-----------------------------------------------------------------------------------|--------------------------------------------------------------------------------------------------------------------------------------------------------------------|------------------------------------------------------|----------------------------------|------------------------------------------------------------------------------|----------------------------------------------------------------------------------------------------------------------------------------------------------------------|
|                                                                                   |                                                                                                                                                                    |                                                      |                                  |                                                                              |                                                                                                                                                                      |
|                                                                                   |                                                                                                                                                                    |                                                      | 241.86×161.6×5.2mm               | SOUND                                                                        | Built-in Speakers                                                                                                                                                    |
|                                                                                   |                                                                                                                                                                    | 6                                                    | DIMENSION & WEIGHT               | Machine Size<br>Machine Weight                                               | 277.5x33x196.5mm<br>0.9KG                                                                                                                                            |
|                                                                                   |                                                                                                                                                                    | INTERFACE                                            |                                  | 2*HDMI input<br>1*PC-RGB(VGA) input<br>1*PC-Audio input<br>1*Earphine output |                                                                                                                                                                      |
| 1*DC input<br>PC-VGA Up to 1920x1080@60Hz<br>HDMI 480i,480p,720i,720p,1080i,1080p | OTHER                                                                                                                                                              |                                                      | Regulatory Approvals<br>Warranty | CE, FCC, ROHS, HDMI certificates<br>1 year warranty                          |                                                                                                                                                                      |
| Switch                                                                            | Power on/off                                                                                                                                                       |                                                      | ACCESSORIES                      | Remote Control                                                               | x1 (DC adaptor/ DC cable)                                                                                                                                            |
| DESIGN                                                                            | Color<br>Wall Mount                                                                                                                                                | Matte Black<br>VESA (75X75MM)                        |                                  | Power Supply<br>User's Manual                                                |                                                                                                                                                                      |