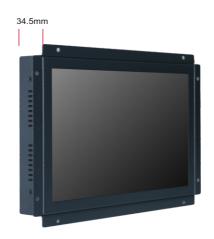

#### Specifications

| DISPLAY                                                                           | Max Resolution1280×800Aspect Ratio16:10Pixel Pitch0.1659×0Viewing Angle85/85/85/Contrast Ratio1300 : 1Brightness350cd/m²Response Time25msDisplay Area (mm)216.96×1 | 0.1659×0.1659<br>85/85/85/85<br>1300 : 1<br>350cd/m² | ON-SCREEN DISPLAY LANGUAGES      |                                                                              | English, French, German, Italian, Polish,<br>Russian, Simplified Chinese, Spanish,<br>Turkish, Arabic, Japanese,<br>Traditional Chinese etc.<br>Portrait & Landscape |
|-----------------------------------------------------------------------------------|--------------------------------------------------------------------------------------------------------------------------------------------------------------------|------------------------------------------------------|----------------------------------|------------------------------------------------------------------------------|----------------------------------------------------------------------------------------------------------------------------------------------------------------------|
|                                                                                   |                                                                                                                                                                    |                                                      |                                  |                                                                              |                                                                                                                                                                      |
|                                                                                   |                                                                                                                                                                    |                                                      | 241.86×161.6×5.2mm               | SOUND                                                                        | Built-in Speakers                                                                                                                                                    |
|                                                                                   |                                                                                                                                                                    | 6                                                    | DIMENSION & WEIGHT               | Machine Size<br>Machine Weight                                               | 277.5x33x196.5mm<br>0.9KG                                                                                                                                            |
|                                                                                   |                                                                                                                                                                    | INTERFACE                                            |                                  | 2*HDMI input<br>1*PC-RGB(VGA) input<br>1*PC-Audio input<br>1*Earphine output |                                                                                                                                                                      |
| 1*DC input<br>PC-VGA Up to 1920x1080@60Hz<br>HDMI 480i,480p,720i,720p,1080i,1080p | OTHER                                                                                                                                                              |                                                      | Regulatory Approvals<br>Warranty | CE, FCC, ROHS, HDMI certificates<br>1 year warranty                          |                                                                                                                                                                      |
| Switch                                                                            | Power on/off                                                                                                                                                       |                                                      | ACCESSORIES                      | Remote Control                                                               | x1 (DC adaptor/ DC cable)                                                                                                                                            |
| DESIGN                                                                            | Color<br>Wall Mount                                                                                                                                                | Matte Black<br>VESA (75X75MM)                        |                                  | Power Supply<br>User's Manual                                                |                                                                                                                                                                      |