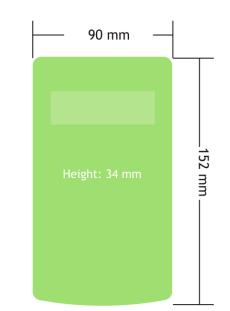

nuous operation             | 35 hours       |
| Standby mode (powered off)       | 1.5 years      |

| Radio           |                |
|-----------------|----------------|
| Radio type      | Licence exempt |
|                 | transceiver    |
| Radio frequency | 2.4 GHz        |
| Transmit power  | 10 mW          |
| Range           | Up to 800 m    |

| Environmental                            |                        |
|------------------------------------------|------------------------|
| Operating temperature range              | -10 to 50 °C           |
| Storage temperature range (no batteries) | -40 to 85 °C           |
| Maximum humidity                         | 95% non-<br>condensing |
| IP rating (ACM and ACMi)                 | IP67/Nema4             |

#### Mechanical



#### Electrical

# (%) 3 Vdc T24-HS

#### **Order Codes**

#### T24-HS

Wireless handheld display for single transmitter

#### TR100-CA

Black leather case with clear viewing window with shoulder strap

Mantracourt Electronics LtdTel: +44 (The Drive, FarringdonEmail: saleExeter, Devon, UKEX5 2JBEX5 2JBmantract

Tel: +44 (0)1395 232020 Email: sales@mantracourt.com

mantracourt.com

tracourt.com

m\_\_\_\_\_

ROHS ETSI FC C E Industry Ca

T24 Product Sheet

Issue 2.0 01-09-15

mantracourt.com