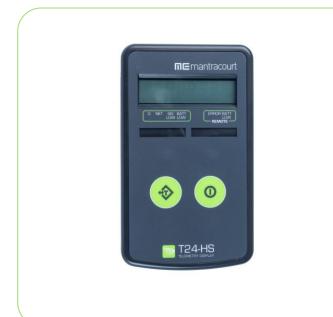

## Wireless Handheld Display For Single Transmitter

#### Introduction

The T24-HS handheld displays data from any of the T24 wireless transmitter modules and forms part of the T24 modular telemetry system.

The data sent by transmitter modules can be utilised by multiple receivers such as displays, handheld readers, analogue outputs, relay modules and computer interfaces. Receivers support common industrial power supplies and are available in robust IP rated enclosures with internal antennas optimised to give outstanding coverage.

The T24-HS provides a point to point connection to a single transmitter. The transmitter can be woken and sent to sleep as the handheld is turned on or off. Two AA batteries power the handheld which has been designed for low power operation.

#### T24-HS

Wireless handheld display for single transmitter