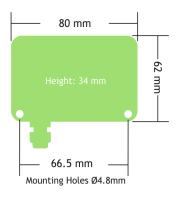

### T24-BSue

Wireless base station with USB interface for computer connection in IP67 enclosure

**Mantracourt Electronics** Ltd The Drive, Farringdon Exeter, Devon, UK EX5 2JB

Tel: +44 (0)1395 232020

ME

mantracourt.com