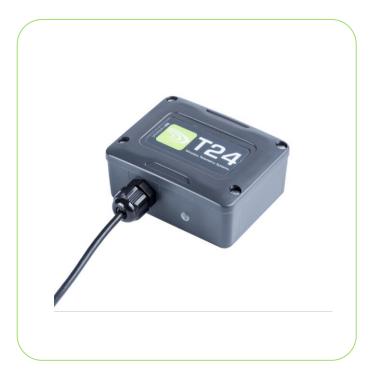

### Introduction

The T24-BSue is one of a range of base stations that are required for configuration and calibration of the T24 modular telemetry system. Base stations can also be used for data collection systems by making available the T24 wireless transmitter data over the USB interface.

The data sent by transmitter modules can be utilised by multiple receivers such as displays, handheld readers, analogue outputs, relay modules and computer interfaces. Receivers support common industrial power supplies and are available in robust IP rated enclosures with internal antennas optimised to give outstanding coverage. The T24-BSue is housed in an IP67 enclosure and has better coverage than the T24-BSu.

### T24-BSue

Wireless base station with USB interface for computer connection in IP67 enclosure

**Mantracourt Electronics** Ltd The Drive, Farringdon Exeter, Devon, UK EX5 2JB

Tel: +44 (0)1395 232020

ME

mantracourt.com